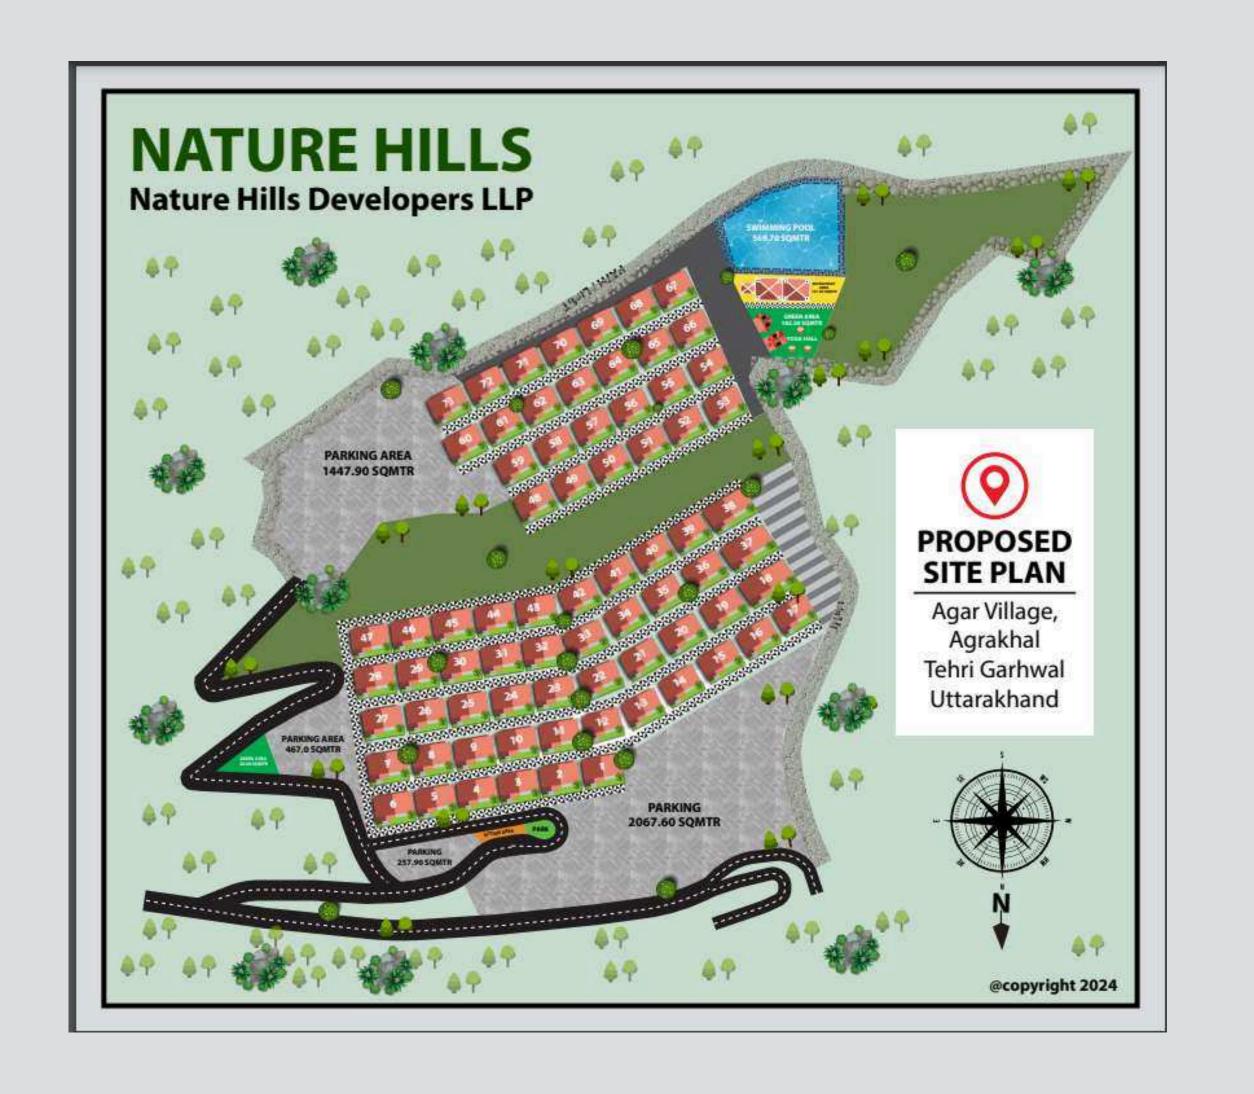

## NATURE HILLS 2 BHK Layouts

## NATURE HILLS Price List

PLOT PRICE - 18,00,000/-

PLOT SIZE - 110 SQ.YD

ADDITIONAL CHARGES - 1,00,000/(Optional If Client Required)