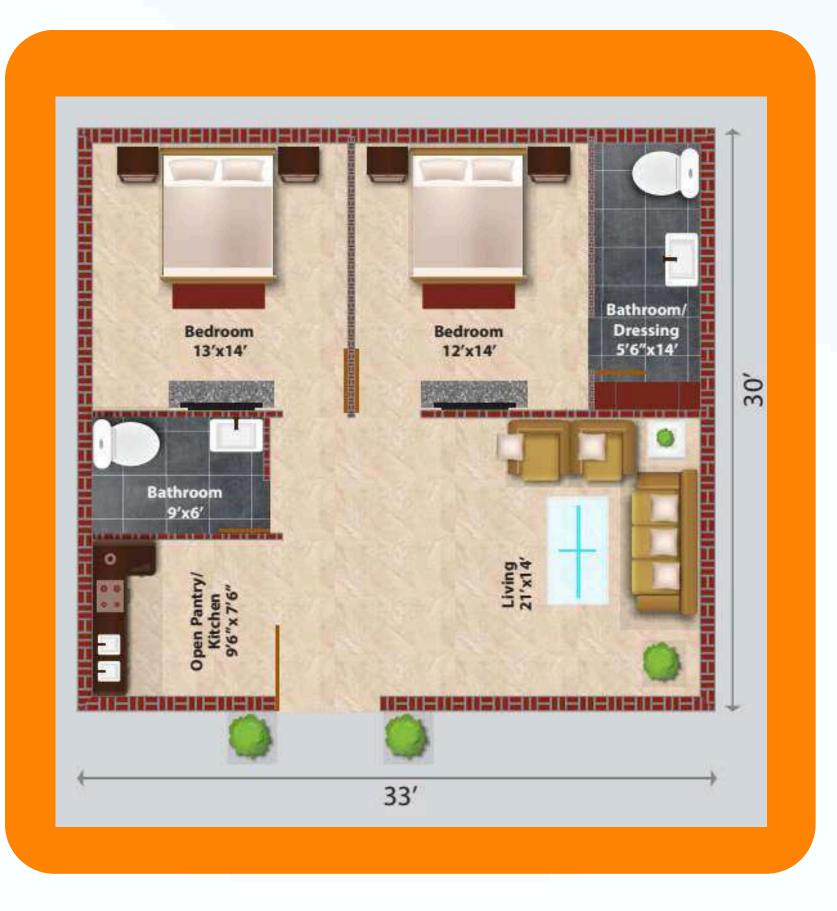

an Jhula



Ananda Resort & Spa



Ganga Ji River



Rafting Point Shivpuri



Trayambakeshwar Temple

















**INTERIOR** 





INTERIOR & EXTERIOR



**YOGA HALL** 



SWIMMING POOL



RESTAURANT





CONSTRUCTION





CONSTRUCTION

#### **Our Amenities**



**Gated Society** 



Swimming Pool



Car Parking



Govt.water supply



**Maintenance Staff** 



Mini Garden area



24X7 Security



Doctor on call

## NATURE HILLS Neighborhood Of Nature Hills

1.5 KM From Main Market Agrakhal

30 KM From ISBT Rishikesh

**45 KM From Haridwar Rishikesh** 

36 KM From AIIMS Hospital Rishikesh

10 KM From Ananda Resort and Westin Resort

32 KM From Rishikesh Railway Station

40 KM From Jolly Grant Airport (Dehradun)

**36 KM From Rafting Point Shivpuri** 

## NATURE HILLS 2 BHK Layouts





## NATURE HILLS Price List



PLOT PRICE - 18,00,000/-

PLOT SIZE - 110 SQ.YD

ADDITIONAL CHARGES - 1,00,000/(Optional If Client Required)

## NATURE HILLS Payment Plan

- At The Time Of Booking 25% Of BSP
- Within 30 Days From The Date Of Booking 25% Of BSP
- Within 90 Days From The Date Of Booking 45% OF BSP + 50% Of Additional Cost
- On Offer Of Possession 5% OF BSP + 50% Of The Additional Cost + Other Cost (If any)

#### NOTE :-

- 1. GST as applicable
- 2. Govt. Taxes (As Applicable) shall be payable in accordance with his / her opted Payment plan for payment of sale consideration of the said Residential Property

#### **NATURE HILLS ROUTE MAP**







FOR MORE INFO

Contact: 9810470039

Visit: www.rrgbuildersandpromoter.com

#### ABOUT RRG BUILDERS AND PROMOTER PVT.LTD.

The comm