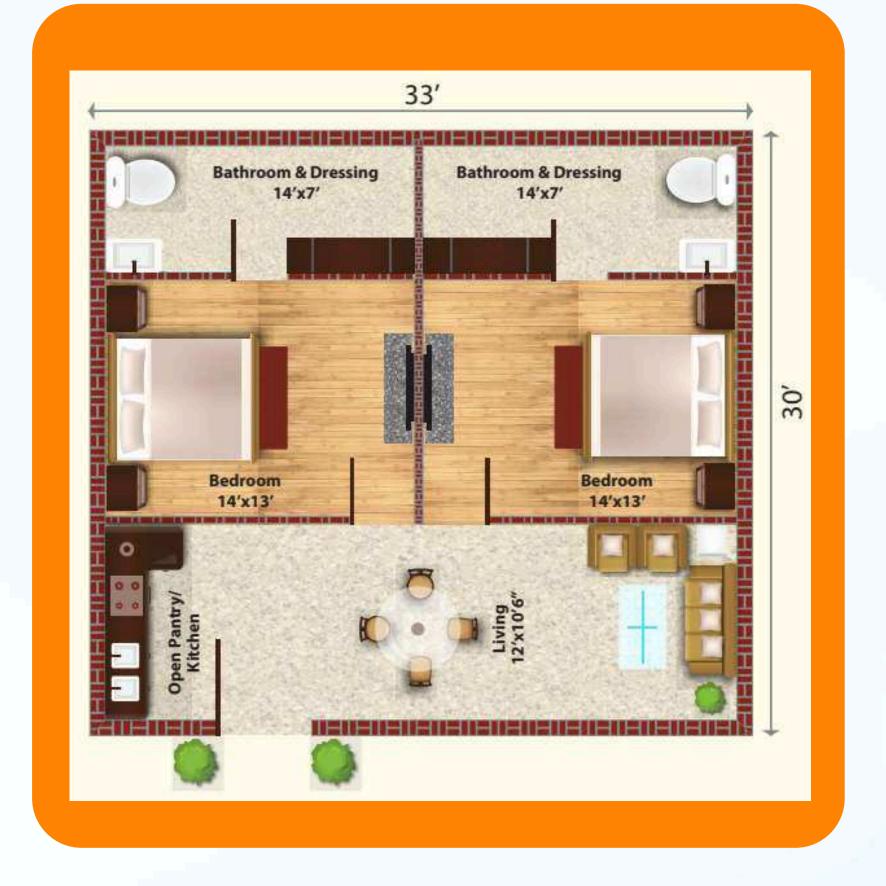

Jhula



Ananda Resort & Spa



Ganga Ji River



Rafting Point Shivpuri



Trayambakeshwar Temple

















**INTERIOR** 





INTERIOR & EXTERIOR



**YOGA HALL** 



SWIMMING POOL



RESTAURANT





CONSTRUCTION





CONSTRUCTION

#### **Our Amenities**



**Gated Society** 



Swimming Pool



Car Parking



Govt.water supply



**Maintenance Staff** 



Mini Garden area



24X7 Security



Doctor on call

## NATURE HILLS Neighborhood Of Nature Hills

1.5 KM From Main Market Agrakhal

30 KM From ISBT Rishikesh

**45 KM From Haridwar Rishikesh** 

36 KM From AIIMS Hospital Rishikesh

10 KM From Ananda Resort and Westin Resort

32 KM From Rishikesh Railway Station

40 KM From Jolly Grant Airport (Dehradun)

**36 KM From Rafting Point Shivpuri** 

## NATURE HILLS 2 BHK Layouts





## NATURE HILLS Price List



PLOT PRICE - 18,00,000/-

PLOT SIZE - 110 SQ.YD

ADDITIONAL CHARGES - 1,00,000/(Optional If Client Required)

## NATURE HILLS Payment Plan

- At The Time Of Booking 25% Of BSP
- Within 30 Days From The Date Of Booking 25% Of BSP
- Within 90 Days From The Date Of Booking 45% OF BSP + 50% Of Additional Cost
- On Offer Of Possession 5% OF BSP + 50% Of The Additional Cost + Other Cost (If any)

#### NOTE :-

- 1. GST as applicable
- 2. Govt. Taxes (As Applicable) shall be payable in accordance with his / her opted Payment plan for payment of sale consideration of the said Residential Property

#### **NATURE HILLS ROUTE MAP**







FOR MORE INFO

Contact: 9810470039

Visit: www.rrgbuildersandpromoter.com

#### ABOUT RRG BUILDERS AND PROMOTER PVT.LTD.

The commen